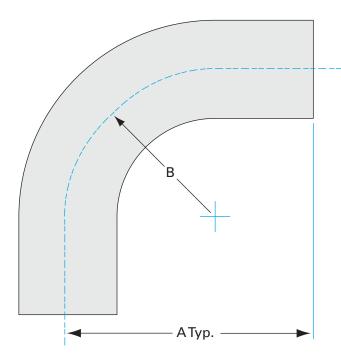

Similar Image

| Dimensions<br>(in inches) |        |
|---------------------------|--------|
| Dim A                     | 2.94″  |
| Dim B                     | 2.25″  |
| Dim C                     | 0.065″ |

#### G-2WC-150HW

| Parameters        | Specifications                      |
|-------------------|-------------------------------------|
| Tube OD           | 1-1/2 "                             |
| Elbow Type        | Tangent 90 Degree                   |
| Material          | 304 stainless                       |
| Port Length       | 2.94"                               |
| Wall Thickness    | 0.065"                              |
| Finish            | Tumble                              |
| Vacuum Range      | 1 · 10 <sup>-13</sup> mbar to 1 bar |
| Temperature Range | -200 °C to 450 °C                   |
| Weight            | 0.34 lbs                            |