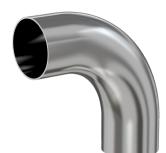

# Weld 90 degree radius elbow 1.5" OD 90 degree radius elbow w/long tangent, tumble finish

Part number: G-2WC-150HW

### Weld 90 degree radius elbow 1.5" OD 90 degree radius elbow w/long tangent, tumble finish

- Use wled fittings and tubing to create unique pump line geometries
- Fittings with extended tangents ideal for orbital welders
- Contact us at 800-824-4166 to find out about Nor-Cal's custom weldment offerings

#### G-2WC-150HW

| Parameters        | Specifications                      |
|-------------------|-------------------------------------|
| Tube OD           | 1-1/2 "                             |
| Elbow Type        | Tangent 90 Degree                   |
| Material          | 304 stainless                       |
| Port Length       | 2.94"                               |
| Wall Thickness    | 0.065"                              |
| Finish            | Tumble                              |
| Vacuum Range      | 1 · 10 <sup>-13</sup> mbar to 1 bar |
| Temperature Range | -200 °C to 450 °C                   |
| Weight            | 0.34 lbs                            |