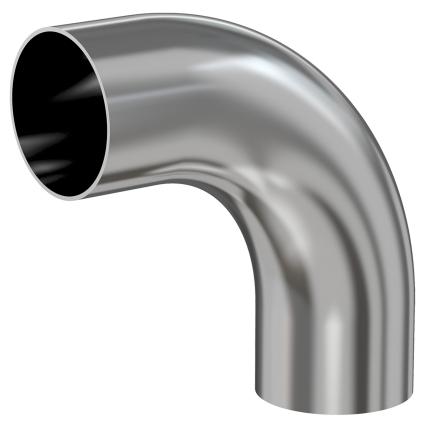

# Weld 90 degree radius elbow 1.5" OD 90 degree radius elbow w/long tangent, tumble finish

Part number: G-2WC-150HW

### Weld 90 degree radius elbow 1.5" OD 90 degree radius elbow w/long tangent, tumble finish

- Use wled fittings and tubing to create unique pump line geometries
- Fittings with extended tangents ideal for orbital welders
- Contact us at 800-824-4166 to find out about Nor-Cal's custom weldment offerings

#### G-2WC-150HW

| Parameters        | Specifications                      |
|-------------------|-------------------------------------|
| Tube OD           | 1-1/2 "                             |
| Elbow Type        | Tangent 90 Degree                   |
| Material          | 304 stainless                       |
| Port Length       | 2.94"                               |
| Wall Thickness    | 0.065"                              |
| Finish            | Tumble                              |
| Vacuum Range      | 1 · 10 <sup>-13</sup> mbar to 1 bar |
| Temperature Range | -200 °C to 450 °C                   |
| Weight            | 0.34 lbs                            |